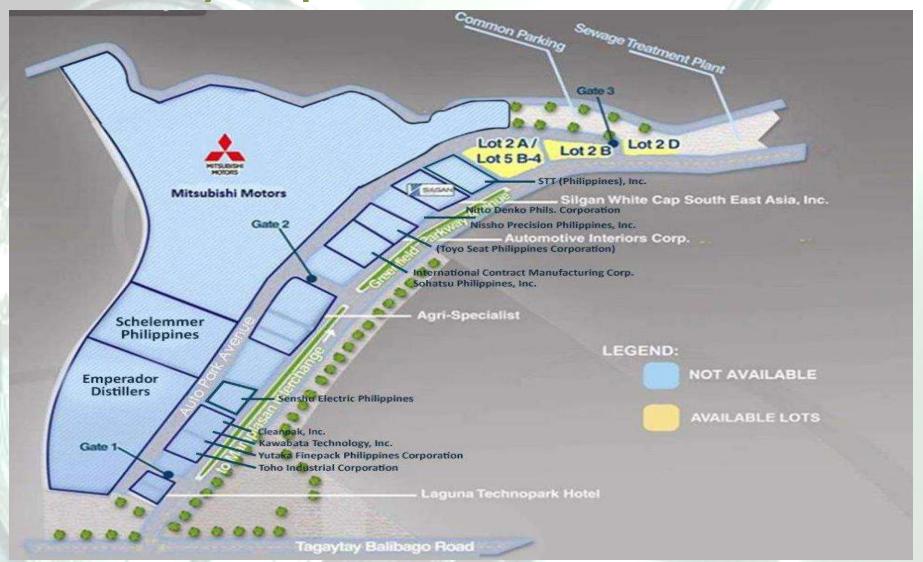

# **Availability Map**

### Rental rate as of December 2017

| Lot Number      | Area (sqm) | Rent/Sqm/Month (VAT-ex) | Yearly Escalation | Lease Term     |
|-----------------|------------|-------------------------|-------------------|----------------|
| Lot 2B          | 6,079.00   | 100.00                  | 5%                | up to 15 years |
| Lot 2A/Lot 5 B4 | 10,000.00  | 100.00                  | 5%                | up to 15 years |