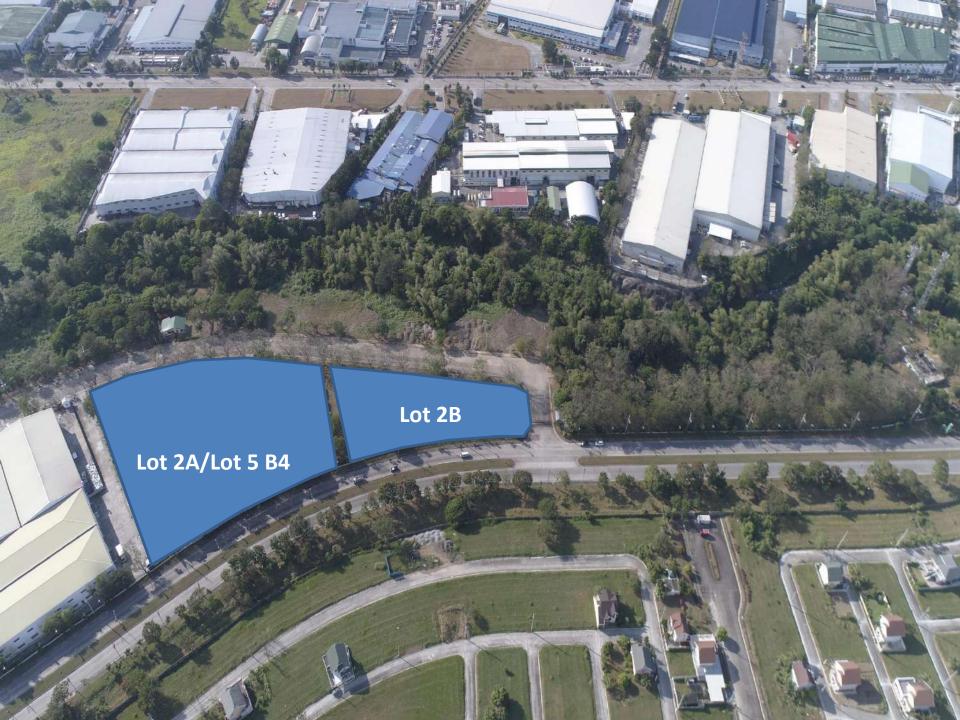

# **Availability Map**

### Rental rate as of December 2017

| Lot Number      | Area (sqm) | Rent/Sqm/Month (VAT-ex) | Yearly Escalation | Lease Term     |
|-----------------|------------|-------------------------|-------------------|----------------|
| Lot 2B          | 6,079.00   | 100.00                  | 5%                | up to 15 years |
| Lot 2A/Lot 5 B4 | 10,000.00  | 100.00                  | 5%                | up to 15 years |