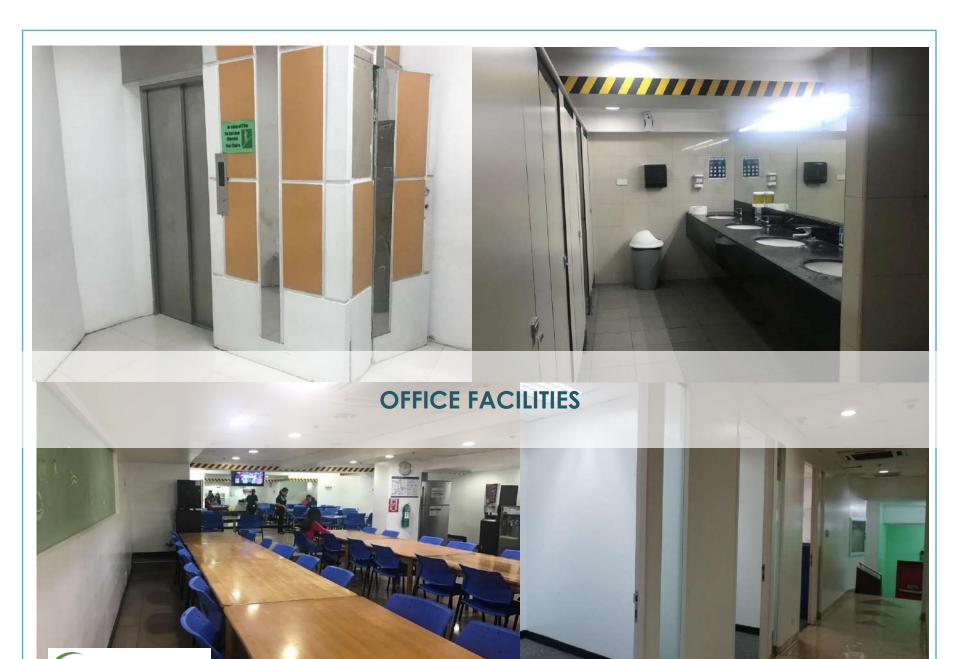

## THE SQUARE

Q Location

Shaw Boulevard corner Sto. Cristo Street, Greenfield District

Status
Handover
Condition

RFO

Semi-fitted with existing partitions and work stations. Dedicated elevator, escalators,

pantry and restrooms.