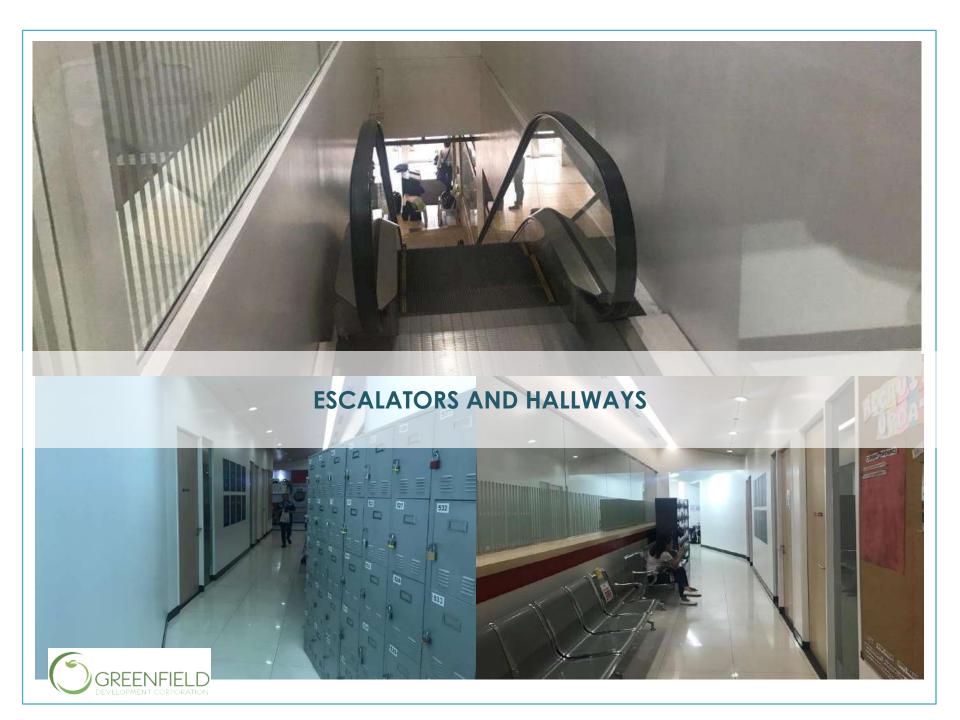

## THE SQUARE

Q Location

Shaw Boulevard corner Sto. Cristo Street, Greenfield District

Status
Handover
Condition

RFO

Semi-fitted with existing partitions and work stations. Dedicated elevator, escalators,

pantry and restrooms.