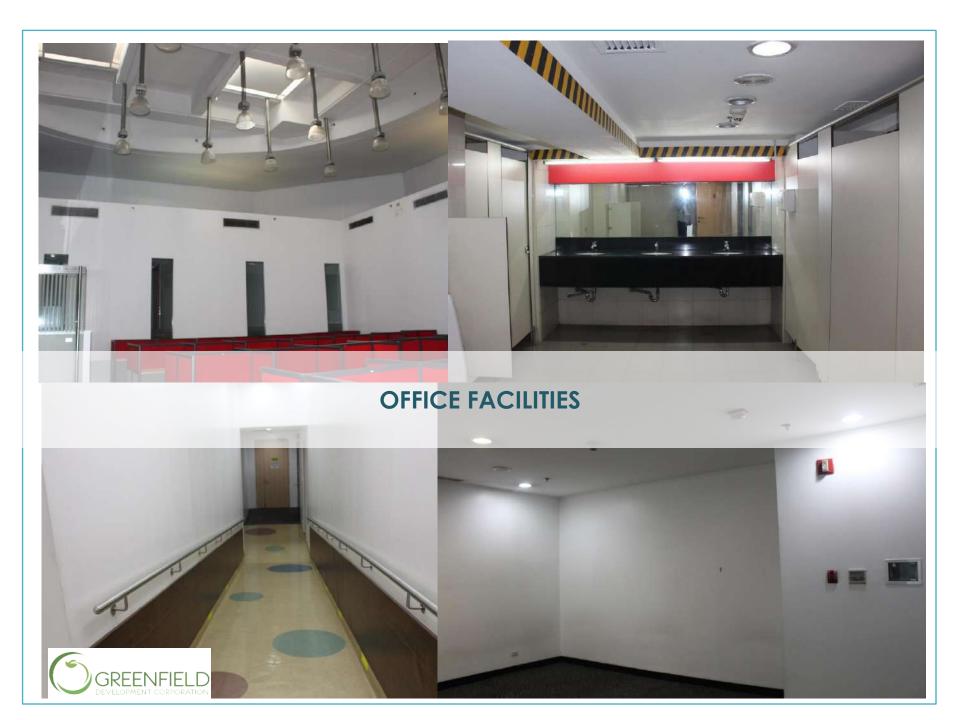

## THE SQUARE

Q Location

Shaw Boulevard corner Sto. Cristo Street, Greenfield District

Status
Handover
Condition

RFO

Semi-fitted with existing partitions and work stations. Dedicated elevator, escalators,

pantry and restrooms.