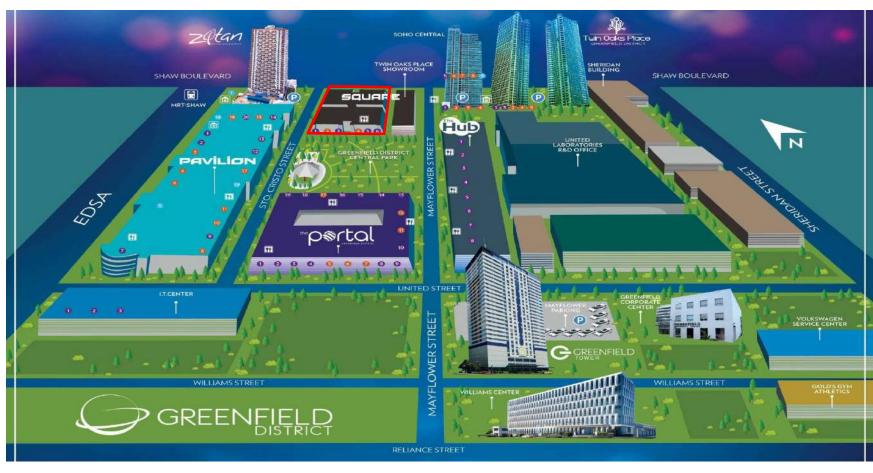

## THE SQUARE



Q Location

Shaw Boulevard corner Sto. Cristo Street, Greenfield District

Status
Handover
Condition

RFO

Semi-fitted with existing partitions and work stations. Dedicated elevator, escalators,

pantry and restrooms.

Gross Leasable Area 4,030.81 SQM

Back-up Power 100%

**PEZA Accredited** Yes

**Lease Period** Up to December 31, 2024





## **Vicnity Map**





## **2F Floorplan**



















MARICEL T. RAMOS

Manager
0917 820 9011
(02) 8631-8651 loc. 6643
mteodoro@greenfield.com.ph



JENNIFER B. MANALO
Lease Admin Specialist
0917 839 3726
(02) 8631-8651 loc. 6222
jbmanalo@greenfield.com.ph