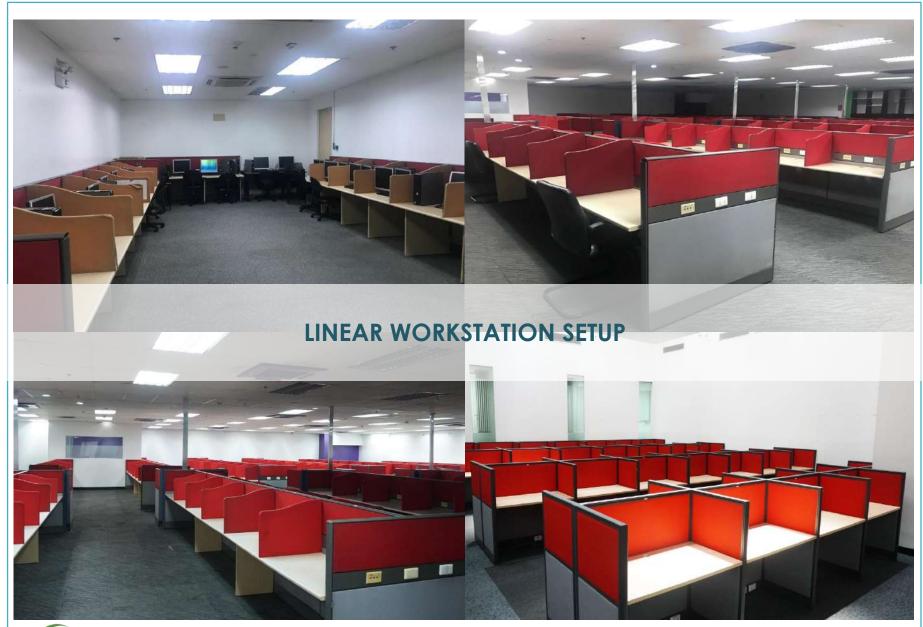

## THE SQUARE

Q Location

Shaw Boulevard corner Sto. Cristo Street, Greenfield District

Status
Handover
Condition

RFO

Semi-fitted with existing partitions and work stations. Dedicated elevator, escalators,

pantry and restrooms.